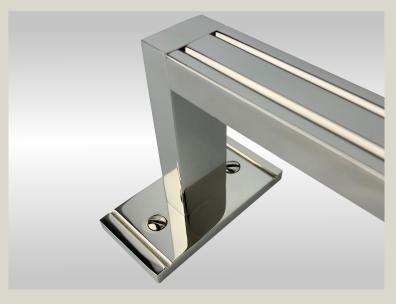

## **Description**

The Daci Drapery Hardware Line features elegant, horizontal grooves that will enhance the size the room they're installed in.

Our Daci grooves that will comes with custom curtain rings. Available in single and double rod configurations. Please specify rod length and if a custom wall projection is needed.

## **Finishes**

Light Antique, Oil Rubbed Bronze, Polished Nickel, Satin Nickel, and Black Nickel. Available in single and two-tone combinations.

Dimensions 1 ½" W x 3" H x 3 ¼" D

Model Number D-1401