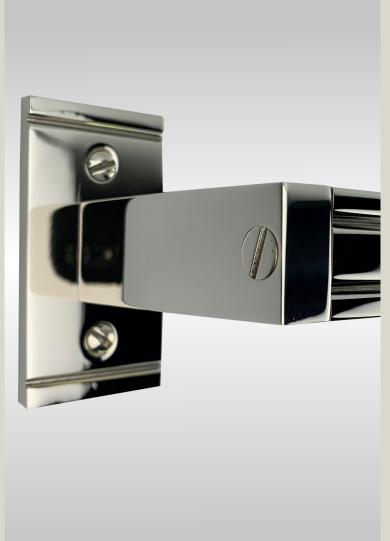

## **Description**

The Daci Drapery Hardware Line features elegant, horizontal grooves that will enhance the size the room they're installed in.

Our Daci grooves that will comes with custom curtain rings. Available in single and double rod configurations. Please specify rod length and if a custom wall projection is needed.

## **Finishes**

Light Antique, Oil Rubbed Bronze, Polished Nickel, Satin Nickel, and Black Nickel. Available in single and two-tone combinations.

Dimensions 1 ½" W x 3" H x 3 ¼" D

Model Number D-1401