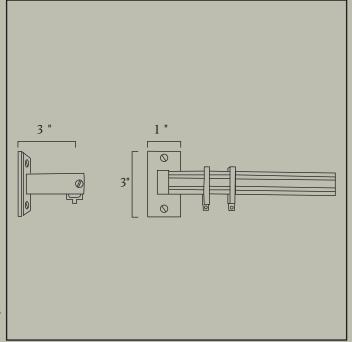

## **Finishes**

Light Antique, Oil Rubbed Bronze, Polished Nickel, Satin Nickel, and Black Nickel. Available in single and two-tone combinations.

Dimensions 1 ½" W x 3" H x 3 ¼" D

Model Number D-1401