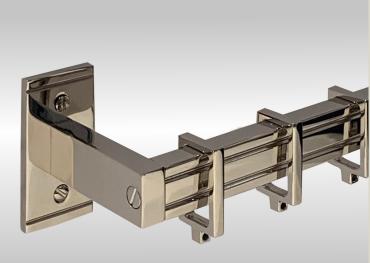

## **Description**

The Daci Drapery Hardware Line features elegant, horizontal grooves that will enhance the size the room they're installed in.

Our Daci grooves that will comes with custom curtain rings. Available in single and double rod configurations. Please specify rod length and if a custom wall projection is needed.

## **Finishes**

Light Antique, Oil Rubbed Bronze, Polished Nickel, Satin Nickel, and Black Nickel. Available in single and two-tone combinations.

Dimensions 1 ½" W x 3" H x 3 ¼" D

Model Number D-1401