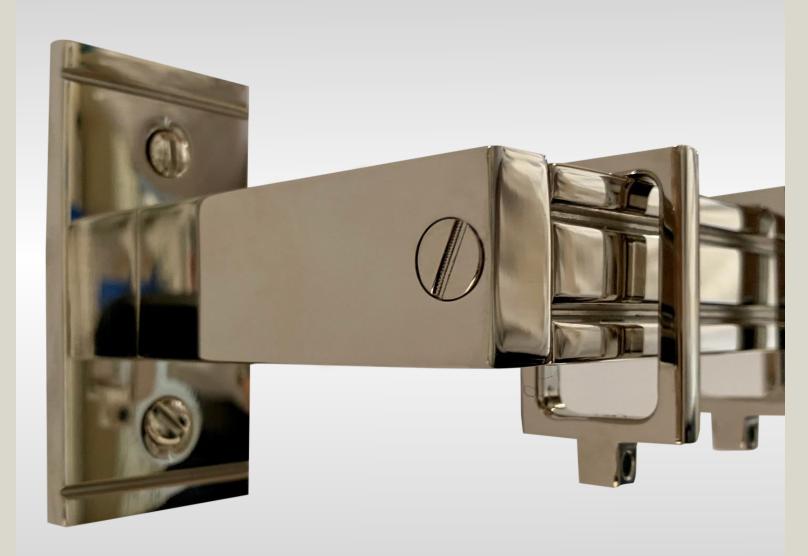

## **Description**

The Daci Drapery Hardware Line features elegant, horizontal grooves that will enhance the size the room they're installed in.

Our Daci grooves that will comes with custom curtain rings. Available in single and double rod configurations. Please specify rod length and if a custom wall projection is needed.

## **Finishes**

Light Antique, Oil Rubbed Bronze, Polished Nickel, Satin Nickel, and Black Nickel. Available in single and two-tone combinations.

Dimensions 1 ½" W x 3" H x 3 ¼" D

Model Number D-1401