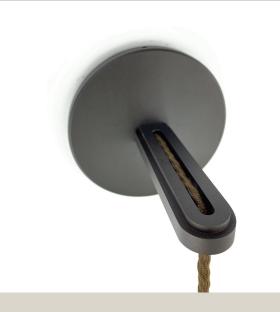

### Quartz Hanging Sconce features:

- Hand finished solid brass construction
- 1 bulb 6000k 110V or 220V EU

### **Finishes**

Light Antique, Oil Rubbed Bronze, Polished Nickel, Satin Nickel, and Black Nickel. Available in single and two-tone combinations.

Dimensions 5"W x 6 ½"D x 26"H

• UL Certified upon request