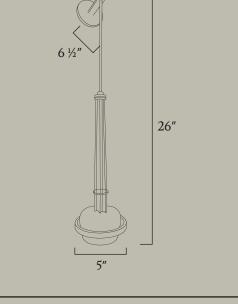

### **Finishes**

Light Antique, Oil Rubbed Bronze, Polished Nickel, Satin Nickel, and Black Nickel. Available in single and two-tone combinations.

Dimensions 5"W x 6 ½"D x 26"H

• UL Certified upon request