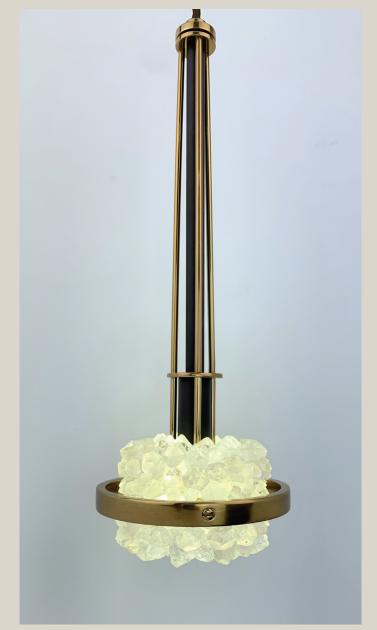

## Description

The Quartz product line uses quartz crystal points to bring out a truly unique light and shadow shape.

### Quartz Hanging Sconce features:

- Hand finished solid brass construction
- 1 bulb 6000k 110V or 220V EU

• Genuine quartz crystal point shade

Address 1239 Rollins Road, Burlingame, CA 94010 • Phone 650.579.1001 • Website davidcopelloguild.com

Available upon request