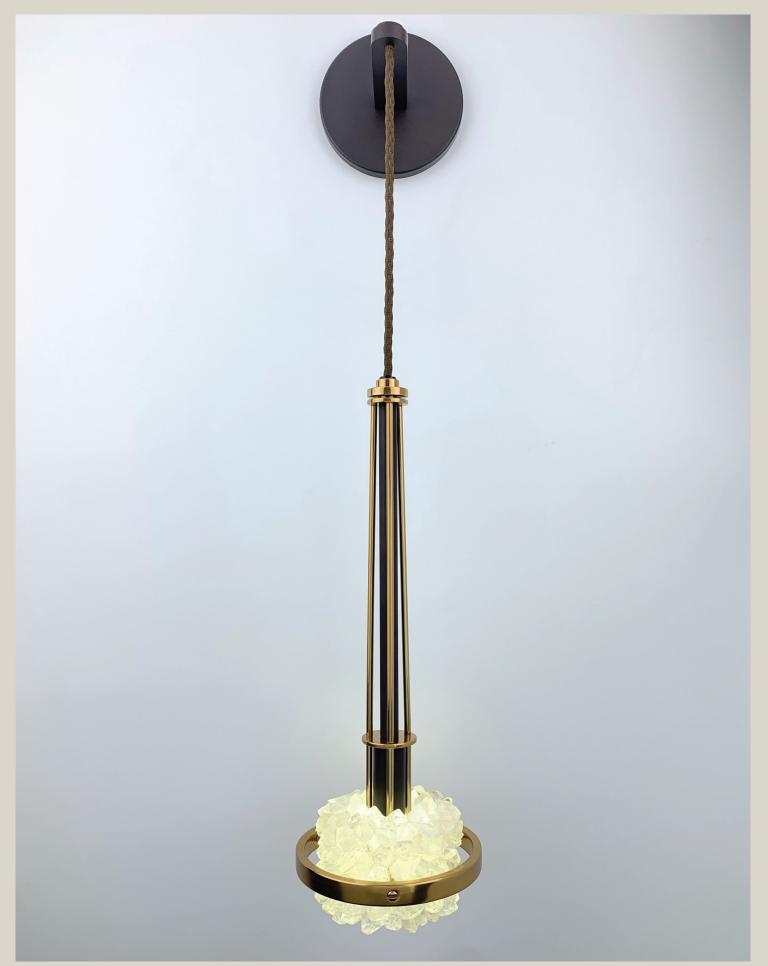

# David Copello Guild Quartz Hanging Sconce

# Quartz Hanging Sconce

## Description

The Quartz product line uses quartz crystal points to bring out a truly unique light and shadow shape.

### Quartz Hanging Sconce features:

- Hand finished solid brass construction
- 1 bulb 6000k 110V or 220V EU

### **Finishes**

Light Antique, Oil Rubbed Bronze, Polished Nickel, Satin Nickel, and Black Nickel. Available in single and two-tone combinations.

Dimensions 5"W x 6 ½"D x 26"H

• UL Certified upon request

• Genuine quartz crystal point shade

Address 1239 Rollins Road, Burlingame, CA 94010 • Phone 650.579.1001 • Website davidcopelloguild.com

Available upon request