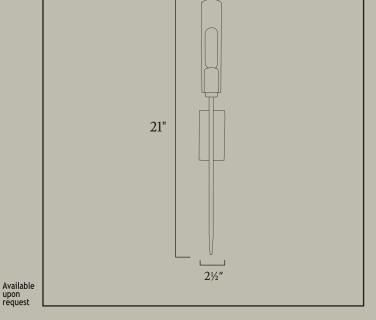

#### **Finishes**

wall plate

Shown in Polished Nickel. Available in all finishes.

Machined from

100% REAL BRASS

Dimensions 2½"W x 3<sup>5</sup>/<sub>8</sub>"D x 21" H

Model Number O-1002

Address 1239 Rollins Road, Burlingame, CA 94010 • Phone 650.579.1001 • Website davidcopelloguild.com