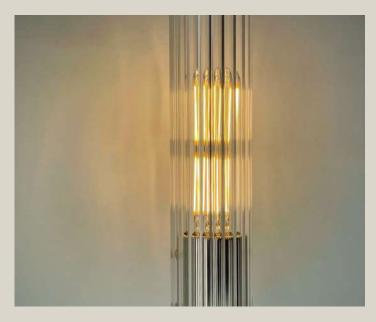

### Description

The Obsidian product line features fluted glass with hand sculpted details.

### **Obsidian Wall Sconce features:**

• Hand polished fluted glass

Made in California

• 1 LED bulb 2700k or 4000k 110V or 220 EU

• Sculpted solid brass