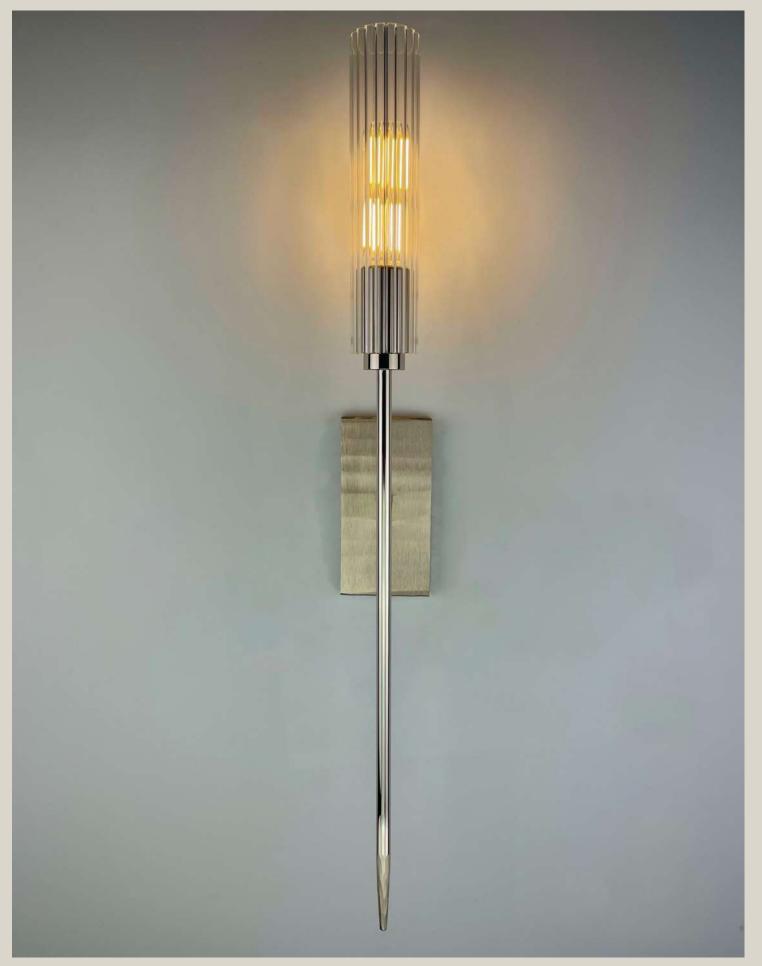

# David Copello Guild Obsidian Wall Sconce

## **Obsidian Wall Sconce**

### Description

The Obsidian product line features fluted glass with hand sculpted details.

### **Obsidian Wall Sconce features:**

• Hand polished fluted glass

Made in California

• 1 LED bulb 2700k or 4000k 110V or 220 EU

• Sculpted solid brass

#### **Finishes**

wall plate

Shown in Polished Nickel. Available in all finishes.

Machined from

100% REAL BRASS

Dimensions 2½"W x 3<sup>5</sup>/<sub>8</sub>"D x 21" H

Model Number O-1002

Address 1239 Rollins Road, Burlingame, CA 94010 • Phone 650.579.1001 • Website davidcopelloguild.com