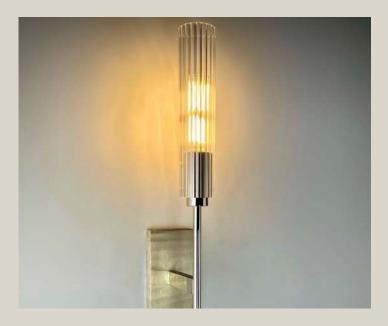

### Description

The Obsidian product line features fluted glass with hand sculpted details.

### **Obsidian Wall Sconce features:**

• Hand polished fluted glass

Made in California

• 1 LED bulb 2700k or 4000k 110V or 220 EU

• Sculpted solid brass