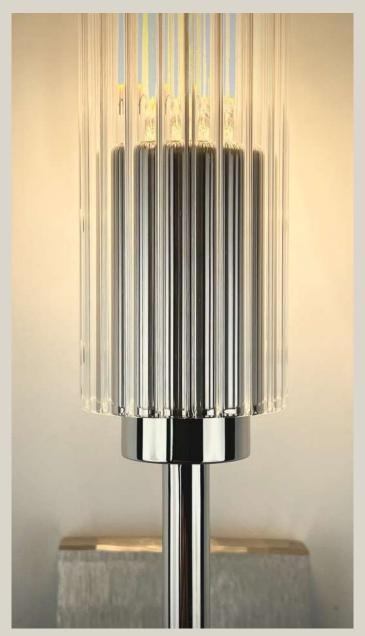

### Description

The Obsidian product line features fluted glass with hand sculpted details.

### **Obsidian Wall Sconce features:**

• Hand polished fluted glass

Made in California

• 1 LED bulb 2700k or 4000k 110V or 220 EU

• Sculpted solid brass

#### **Finishes**

wall plate

Shown in Polished Nickel. Available in all finishes.

Machined from

100% REAL BRASS

Dimensions 2½"W x 3<sup>5</sup>/<sub>8</sub>"D x 21" H

Model Number O-1002

Address 1239 Rollins Road, Burlingame, CA 94010 • Phone 650.579.1001 • Website davidcopelloguild.com